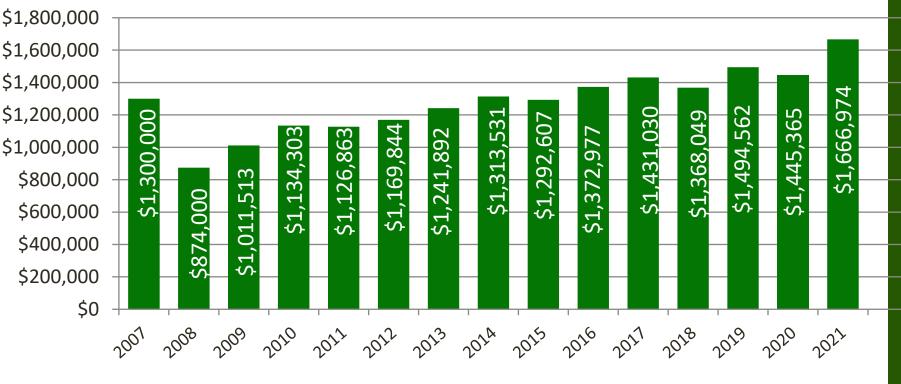

## Ogden Surgical-Medical Society Fund Report 2007-2021

| Watson               | \$<br>46,228.08    |
|----------------------|--------------------|
| Women in Medicine:   |                    |
| Rhonda Lehr, MD Fund | \$<br>1,642.41     |
| Unrestricted         | \$<br>1,200,960.87 |
| Restricted           | \$<br>418,142.41   |
|                      | \$<br>1,666,973.77 |