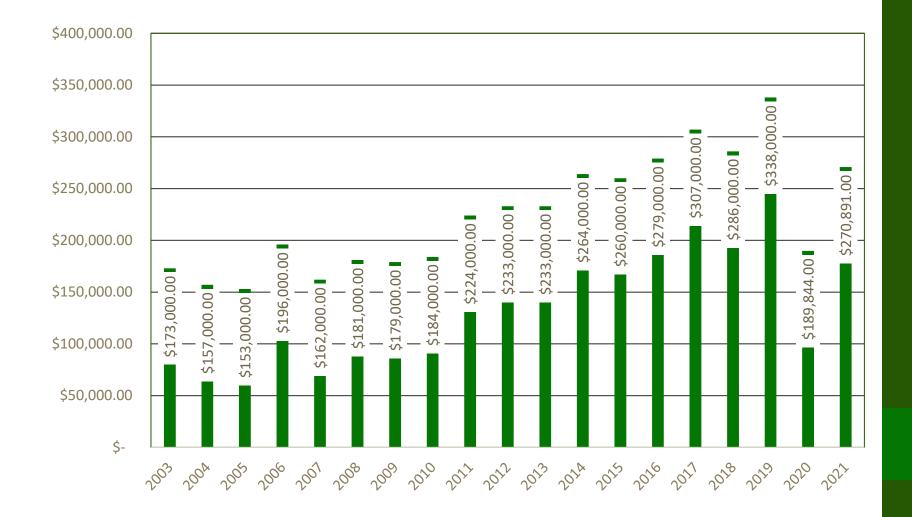

## Ogden Surgical-Medical Society Expense Report 2003-2021

## Cost Per Attendee

|                           | 2017         | 2018                       | 2019                         | 2020                      | 2021                       |
|---------------------------|--------------|----------------------------|------------------------------|---------------------------|----------------------------|
| Total Expenses            | \$307,000.00 | \$286,000.00               | \$338,000.00                 | 189,844.00                | \$270,891.00               |
| Conference Center/AV      | \$71,646.48  | \$65,935.00                | 78,523.00                    | 0                         | \$76,834.00                |
| Total Income from         |              |                            |                              |                           |                            |
| Dues/Fees                 | \$87,415.00  | \$98,255.00                | 99,965.00                    | 0                         | 112,861.00                 |
|                           |              |                            | <b>.</b>                     | CME 2020 600+             |                            |
| Total Attendees           | 508          | 457/330 paid               | for Ballard<br>only          | V/ CME 2021<br>500+ Views | 430/297 pd                 |
| Average Cost Per Attendee | \$604.33     | \$626.00/<br>\$867.00 paid | \$751.00/<br>\$1,138.00 paid | 0                         | \$629.98/<br>\$912.09      |
| Average Attendee Paid     | \$172.08     | \$215.00/<br>\$297.74 paid | \$222.14/<br>\$336.58 paid   | 0                         | \$262.47/<br>\$380.00 paid |