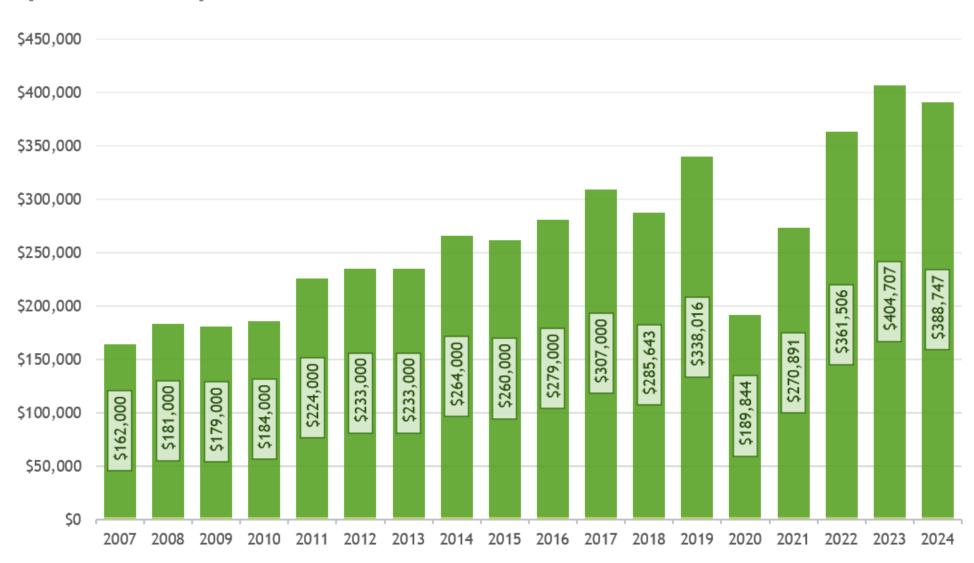

Expense Report 2007-2024

**Current Investment Guidelines** 

#### **Cost Per Attendee**

|                                | 2020                                                       | 2021                       | 2022                       | 2023                       | 2024                       |
|--------------------------------|------------------------------------------------------------|----------------------------|----------------------------|----------------------------|----------------------------|
| Total Expenses                 | \$189,844.00                                               | \$270,891.00               | \$361,506.00               | \$404,707.00               | \$388,747.00               |
| Conference Center/AV           | \$0.00                                                     | \$76,834.00                | \$81,807.73                | \$112,614.94               | \$115,056.19               |
| Total Income from<br>Dues/Fees | \$0.00                                                     | \$112,861.00               | \$91,935.00                | \$137,510.00               | \$96,950.00                |
| Total Attendees                | 36 claimed CME<br>2020 600+ V/29<br>CME 2021 500+<br>Views | 501/328 pd                 | 463/243 pd                 | 616/321 pd                 | 463/221 pd                 |
| Average Cost Per<br>Attendee   | \$0.00                                                     | \$540.70/<br>\$825.00      | \$780.79/<br>\$1,487.68    | \$656.99/<br>\$1,260.77    | \$839.63/<br>\$1,759.04    |
| Average Attendee Paid          | \$0.00                                                     | \$221.30/<br>\$344.09 paid | \$198.56/<br>\$378.33 paid | \$223.23/<br>\$428.38 paid | \$209.40/<br>\$438.69 paid |
| Cost per CME Offered           | \$0.00                                                     | 32.00/<br>\$8,465.34       | 29.00/<br>\$12,465.72      | 29.50/<br>\$13,718.88      | 29.50/<br>\$13,177.86      |