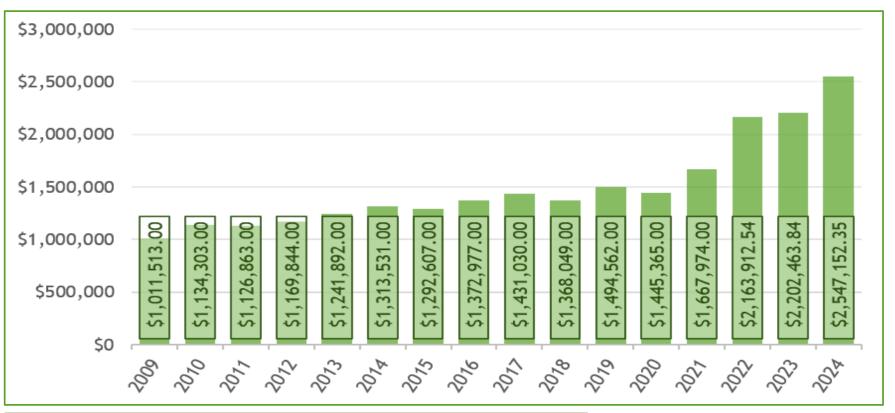

Fund Report 2009-2024

| Dumke        | \$<br>1,038,359.88                  |
|--------------|-------------------------------------|
| Watson       | \$<br>47,167.01                     |
| Unrestricted | \$<br>1,067,460.06                  |
| Restricted   | \$<br>394,165.40                    |
|              | \$<br>2,547,152.35 as of 10-31-2024 |